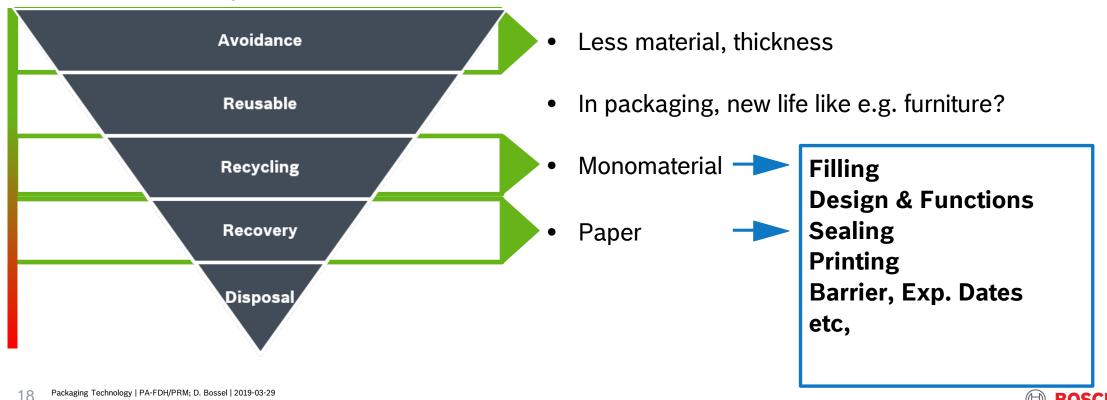

#### **EU- Waste Hierarchy**

«The EU and its 28 member states are legally bound to dispose litter according to the waste hierarchy»

#### **Sustainability**